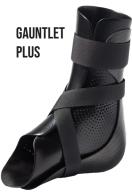

## **CUSTOM GAUNTLET**

| Accounts Payable Email City: Practitioner Name: City: Croydon South | State:                          |                     |     |                 |  |
|---------------------------------------------------------------------|---------------------------------|---------------------|-----|-----------------|--|
| City: Practitioner Name:                                            | State:                          |                     |     |                 |  |
| City: Practitioner Name:                                            | State:                          |                     |     |                 |  |
| Practitioner Name:                                                  |                                 |                     |     |                 |  |
| Practitioner Name:                                                  |                                 |                     |     |                 |  |
| City: Croydon South State: VIC Zip: 3136                            |                                 |                     |     |                 |  |
| StateZIpZip                                                         |                                 |                     |     |                 |  |
|                                                                     |                                 |                     |     |                 |  |
|                                                                     |                                 |                     |     |                 |  |
| First Name:                                                         |                                 |                     |     |                 |  |
| Height: LT [                                                        | RT BIL                          | Scan 🗌 Cast         |     |                 |  |
|                                                                     |                                 |                     |     |                 |  |
|                                                                     |                                 |                     |     |                 |  |
|                                                                     |                                 |                     |     |                 |  |
| SHOE SIZE:  HEEL HEIGHT  □ 3/8" □ 1/2" □ 3/4" □ Other:              |                                 |                     |     |                 |  |
|                                                                     |                                 |                     | F00 |                 |  |
|                                                                     |                                 |                     |     | Full Sulcus 3/4 |  |
|                                                                     |                                 | mr F .              |     |                 |  |
|                                                                     |                                 |                     |     |                 |  |
|                                                                     |                                 | 101222              |     |                 |  |
| ADD                                                                 | ITIONS                          |                     |     |                 |  |
|                                                                     |                                 | oonco)              |     |                 |  |
|                                                                     |                                 |                     |     |                 |  |
|                                                                     |                                 |                     |     |                 |  |
|                                                                     |                                 |                     |     |                 |  |
|                                                                     |                                 | (Carbon Frame Only) |     |                 |  |
|                                                                     |                                 |                     |     |                 |  |
|                                                                     |                                 |                     |     |                 |  |
|                                                                     |                                 |                     |     |                 |  |
|                                                                     |                                 | GAUNTLET            |     |                 |  |
| IFORT COMFORT                                                       | F                               | PLUS                |     |                 |  |
|                                                                     | City: Croydon South First Name: | First Name:   LT    |     |                 |  |