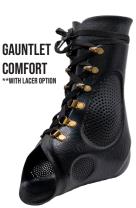

## **CUSTOM GAUNTLET**

| Accounts Payable Email City: Practitioner Name: City: Croydon South | State:                          |                     |     |                 |  |
|---------------------------------------------------------------------|---------------------------------|---------------------|-----|-----------------|--|
| City: Practitioner Name:                                            | State:                          |                     |     |                 |  |
| City: Practitioner Name:                                            | State:                          |                     |     |                 |  |
| Practitioner Name:                                                  |                                 |                     |     |                 |  |
| Practitioner Name:                                                  |                                 |                     |     |                 |  |
| City: Croydon South State: VIC Zip: 3136                            |                                 |                     |     |                 |  |
| StateZIpZip                                                         |                                 |                     |     |                 |  |
|                                                                     |                                 |                     |     |                 |  |
|                                                                     |                                 |                     |     |                 |  |
| First Name:                                                         |                                 |                     |     |                 |  |
| Height: LT [                                                        | RT BIL                          | Scan 🗌 Cast         |     |                 |  |
|                                                                     |                                 |                     |     |                 |  |
|                                                                     |                                 |                     |     |                 |  |
|                                                                     |                                 |                     |     |                 |  |
| SHOE SIZE:  HEEL HEIGHT  □ 3/8" □ 1/2" □ 3/4" □ Other:              |                                 |                     |     |                 |  |
|                                                                     |                                 |                     | F00 |                 |  |
|                                                                     |                                 |                     |     | Full Sulcus 3/4 |  |
|                                                                     |                                 | mr F .              |     |                 |  |
|                                                                     |                                 |                     |     |                 |  |
|                                                                     |                                 | 101222              |     |                 |  |
| ADD                                                                 | ITIONS                          |                     |     |                 |  |
|                                                                     |                                 | oonco)              |     |                 |  |
|                                                                     |                                 |                     |     |                 |  |
|                                                                     |                                 |                     |     |                 |  |
|                                                                     |                                 |                     |     |                 |  |
|                                                                     |                                 | (Carbon Frame Only) |     |                 |  |
|                                                                     |                                 |                     |     |                 |  |
|                                                                     |                                 |                     |     |                 |  |
|                                                                     |                                 |                     |     |                 |  |
|                                                                     |                                 | GAUNTLET            |     |                 |  |
| IFORT COMFORT                                                       | F                               | PLUS                |     |                 |  |
|                                                                     | City: Croydon South First Name: | First Name:   LT    |     |                 |  |