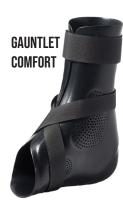

## **CUSTOM GAUNTLET**

| Accounts Payable Email City: Practitioner Name: City: Croydon South | State:                          |                     |     |                 |  |
|---------------------------------------------------------------------|---------------------------------|---------------------|-----|-----------------|--|
| City: Practitioner Name:                                            | State:                          |                     |     |                 |  |
| City: Practitioner Name:                                            | State:                          |                     |     |                 |  |
| Practitioner Name:                                                  |                                 |                     |     |                 |  |
| Practitioner Name:                                                  |                                 |                     |     |                 |  |
| City: Croydon South State: VIC Zip: 3136                            |                                 |                     |     |                 |  |
| StateZIpZip                                                         |                                 |                     |     |                 |  |
|                                                                     |                                 |                     |     |                 |  |
|                                                                     |                                 |                     |     |                 |  |
| First Name:                                                         |                                 |                     |     |                 |  |
| Height: LT [                                                        | RT BIL                          | Scan 🗌 Cast         |     |                 |  |
|                                                                     |                                 |                     |     |                 |  |
|                                                                     |                                 |                     |     |                 |  |
|                                                                     |                                 |                     |     |                 |  |
| SHOE SIZE:  HEEL HEIGHT  □ 3/8" □ 1/2" □ 3/4" □ Other:              |                                 |                     |     |                 |  |
|                                                                     |                                 |                     | F00 |                 |  |
|                                                                     |                                 |                     |     | Full Sulcus 3/4 |  |
|                                                                     |                                 | mr F .              |     |                 |  |
|                                                                     |                                 |                     |     |                 |  |
|                                                                     |                                 | 101222              |     |                 |  |
| ADD                                                                 | ITIONS                          |                     |     |                 |  |
|                                                                     |                                 | oonco)              |     |                 |  |
|                                                                     |                                 |                     |     |                 |  |
|                                                                     |                                 |                     |     |                 |  |
|                                                                     |                                 |                     |     |                 |  |
|                                                                     |                                 | (Carbon Frame Only) |     |                 |  |
|                                                                     |                                 |                     |     |                 |  |
|                                                                     |                                 |                     |     |                 |  |
|                                                                     |                                 |                     |     |                 |  |
|                                                                     |                                 | GAUNTLET            |     |                 |  |
| IFORT COMFORT                                                       | F                               | PLUS                |     |                 |  |
|                                                                     | City: Croydon South First Name: | First Name:   LT    |     |                 |  |