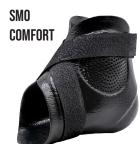

## **CUSTOM GAUNTLET**

| Accounts Payable Email City: Practitioner Name: City: Croydon South | State:                          |                     |     |                 |  |
|---------------------------------------------------------------------|---------------------------------|---------------------|-----|-----------------|--|
| City: Practitioner Name:                                            | State:                          |                     |     |                 |  |
| City: Practitioner Name:                                            | State:                          |                     |     |                 |  |
| Practitioner Name:                                                  |                                 |                     |     |                 |  |
| Practitioner Name:                                                  |                                 |                     |     |                 |  |
| City: Croydon South State: VIC Zip: 3136                            |                                 |                     |     |                 |  |
| StateZIpZip                                                         |                                 |                     |     |                 |  |
|                                                                     |                                 |                     |     |                 |  |
|                                                                     |                                 |                     |     |                 |  |
| First Name:                                                         |                                 |                     |     |                 |  |
| Height: LT [                                                        | RT BIL                          | Scan 🗌 Cast         |     |                 |  |
|                                                                     |                                 |                     |     |                 |  |
|                                                                     |                                 |                     |     |                 |  |
|                                                                     |                                 |                     |     |                 |  |
| SHOE SIZE:  HEEL HEIGHT  □ 3/8" □ 1/2" □ 3/4" □ Other:              |                                 |                     |     |                 |  |
|                                                                     |                                 |                     | F00 |                 |  |
|                                                                     |                                 |                     |     | Full Sulcus 3/4 |  |
|                                                                     |                                 | mr F .              |     |                 |  |
|                                                                     |                                 |                     |     |                 |  |
|                                                                     |                                 | 101222              |     |                 |  |
| ADD                                                                 | ITIONS                          |                     |     |                 |  |
|                                                                     |                                 | oonco)              |     |                 |  |
|                                                                     |                                 |                     |     |                 |  |
|                                                                     |                                 |                     |     |                 |  |
|                                                                     |                                 |                     |     |                 |  |
|                                                                     |                                 | (Carbon Frame Only) |     |                 |  |
|                                                                     |                                 |                     |     |                 |  |
|                                                                     |                                 |                     |     |                 |  |
|                                                                     |                                 |                     |     |                 |  |
|                                                                     |                                 | GAUNTLET            |     |                 |  |
| IFORT COMFORT                                                       | F                               | PLUS                |     |                 |  |
|                                                                     | City: Croydon South First Name: | First Name:   LT    |     |                 |  |