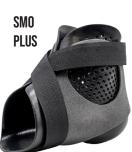

## **CUSTOM GAUNTLET**

| Accounts Payable Email City: Practitioner Name: City: Croydon South | State:                          |                     |     |                 |  |
|---------------------------------------------------------------------|---------------------------------|---------------------|-----|-----------------|--|
| City: Practitioner Name:                                            | State:                          |                     |     |                 |  |
| City: Practitioner Name:                                            | State:                          |                     |     |                 |  |
| Practitioner Name:                                                  |                                 |                     |     |                 |  |
| Practitioner Name:                                                  |                                 |                     |     |                 |  |
| City: Croydon South State: VIC Zip: 3136                            |                                 |                     |     |                 |  |
| StateZIpZip                                                         |                                 |                     |     |                 |  |
|                                                                     |                                 |                     |     |                 |  |
|                                                                     |                                 |                     |     |                 |  |
| First Name:                                                         |                                 |                     |     |                 |  |
| Height: LT [                                                        | RT BIL                          | Scan 🗌 Cast         |     |                 |  |
|                                                                     |                                 |                     |     |                 |  |
|                                                                     |                                 |                     |     |                 |  |
|                                                                     |                                 |                     |     |                 |  |
| SHOE SIZE:  HEEL HEIGHT  □ 3/8" □ 1/2" □ 3/4" □ Other:              |                                 |                     |     |                 |  |
|                                                                     |                                 |                     | F00 |                 |  |
|                                                                     |                                 |                     |     | Full Sulcus 3/4 |  |
|                                                                     |                                 | mr F .              |     |                 |  |
|                                                                     |                                 |                     |     |                 |  |
|                                                                     |                                 | 101222              |     |                 |  |
| ADD                                                                 | ITIONS                          |                     |     |                 |  |
|                                                                     |                                 | oonco)              |     |                 |  |
|                                                                     |                                 |                     |     |                 |  |
|                                                                     |                                 |                     |     |                 |  |
|                                                                     |                                 |                     |     |                 |  |
|                                                                     |                                 | (Carbon Frame Only) |     |                 |  |
|                                                                     |                                 |                     |     |                 |  |
|                                                                     |                                 |                     |     |                 |  |
|                                                                     |                                 |                     |     |                 |  |
|                                                                     |                                 | GAUNTLET            |     |                 |  |
| IFORT COMFORT                                                       | F                               | PLUS                |     |                 |  |
|                                                                     | City: Croydon South First Name: | First Name:   LT    |     |                 |  |